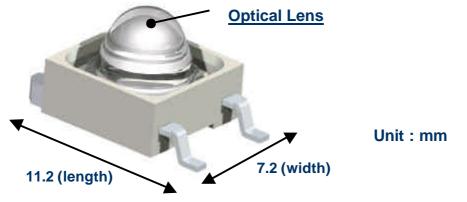

## **Features**

High Power LED with High Reliability using Optical Lens and Copper Heat sink.

| Drive current          | : lf=350mA                         |
|------------------------|------------------------------------|
| Color                  | : White, Blue, Green, Bluish-Green |
| Life Estimation        | : 50,000hours                      |
| ● Rth <sub>(j-c)</sub> | : < 8°C/W                          |
| Package Design         | : SMD with Lens                    |
|                        | 6.0mm*11.2mm*7.2mm                 |

## Outline dimensions



Dimensions 11.2(length)\*7.2(width)\*6.0(height)

## Applications

Traffic Signals, Displays,

General Lighting, Automotive

The appearance and specifications of the product are subject to change without notice.